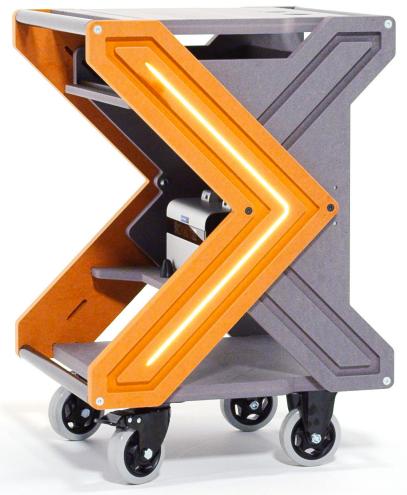

## Compact and agile, offering great manoeuvrability

The every day mobile workstation range offers a robust solution that pays for itself.

With a smaller design, the **MWS750** is great for retail environments or tighter warehousing spaces. Bring your mobile environment with you throughout your whole workspace.

## **Advantages**

- > Rugged mobile workstation
- On-board power (240 volts) available to run your IT equipment
- Hot swappable lithium batteries
- Compact design for a reduced footprint
- > Fast return on investment
- PC tray and VESA monitor mounts