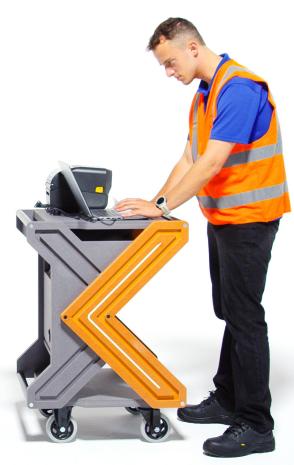

## Compact and agile, offering great manoeuvrability

The every day mobile workstation range offers a robust solution that pays for itself.

With a smaller design, the **MWS750** is great for retail environments or tighter warehousing spaces. Bring your mobile environment with you throughout your whole workspace.

## **Advantages**

- > Rugged mobile workstation
- On-board power (240 volts) available to run your IT equipment
- Hot swappable lithium batteries
- Compact design for a reduced footprint
- > Fast return on investment
- PC tray and VESA monitor mounts