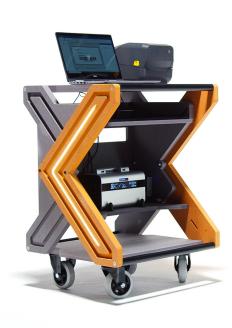

## Compact and agile, offering great manoeuvrability

The every day mobile workstation range offers a robust solution that pays for itself.

With a smaller design, the **MWS750** is great for retail environments or tighter warehousing spaces. Bring your mobile environment with you throughout your whole workspace.

## **Advantages**

- > Rugged mobile workstation
- On-board power (240 volts) available to run your IT equipment
- Hot swappable lithium batteries
- Compact design for a reduced footprint
- > Fast return on investment
- PC tray and VESA monitor mounts

## **Specification**

| 1                                     |                                                                                               |
|---------------------------------------|-----------------------------------------------------------------------------------------------|
| Model                                 | MWS750                                                                                        |
| Casters                               | 5" Castor (steel, ABS and rubber). Available with 2 fixed and 2 swivel (1 braked) as standard |
| Colour & construction                 | Orange and grey fiberboard construction                                                       |
| Typical devices powered for 8hr shift | Laptop, barcode scanner and desktop label printer                                             |
| Battery type                          | Lithium                                                                                       |
| Continuous output power (W)           | 600w/1000w at 220-240vAC, 50hz                                                                |
| Battery bank (Wh)                     | 577wh (600w Power unit), 923wh (1000w power unit)                                             |
| Charge time (hrs)                     | 7hrs                                                                                          |
| Operating Temp (°C)                   | -10°C to 50°C                                                                                 |
| Dimensions                            |                                                                                               |
| Length                                | 623mm                                                                                         |
| Width                                 | 625mm                                                                                         |
| Height                                | 1360mm                                                                                        |
| Weight                                | tbc                                                                                           |